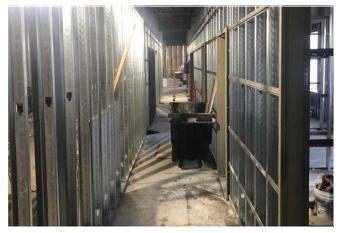

## School District of Manawa

EPDM Roofing installed at Admin Addition

Interior framing continues at Admin Addition

Masonry work at lower level

Plumbing in Area E

## Update

The Administration addition has been enclosed and the roofing has been installed. Interior stud framing at this area is progressing. Foundation work at the fitness center addition is completed, waterproofed, and ready for backfill. New changing rooms in the lower level are taking shape.