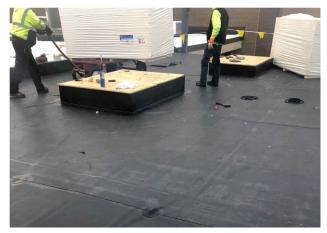

## School District of Manawa

EPDM Roofing installed at Admin Addition

Interior framing continues at Admin Addition

Masonry work at lower level

Plumbing in Area E

## Update

The Administration addition has been enclosed and the roofing has been installed. Interior stud framing at this area is progressing. Foundation work at the fitness center addition is completed, waterproofed, and ready for backfill. New changing rooms in the lower level are taking shape.