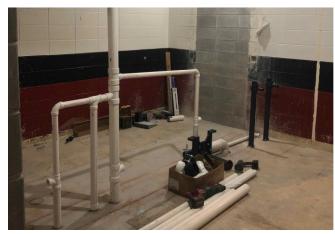

## School District of Manawa

EPDM Roofing installed at Admin Addition

Interior framing continues at Admin Addition

Masonry work at lower level

Plumbing in Area E