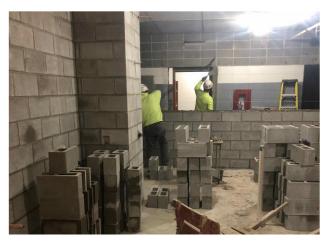

## School District of Manawa

EPDM Roofing installed at Admin Addition

Interior framing continues at Admin Addition

Masonry work at lower level

Plumbing in Area E

## Update

The Administration addition has been enclosed and the roofing has been installed. Interior stud framing at this area is progressing. Foundation work at the fitness center addition is completed, waterproofed, and ready for backfill. New changing rooms in the lower level are taking shape.